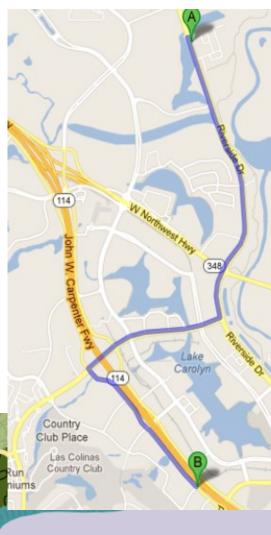

## **Spectator Guide - Spot 2**

Location:

At Roughly Miles 2.5 and 10.5 on the Half Marathon Course

<u>Park at</u>: Irving Police Station Parking Lot, 5992 Riverside Dr, Irving, TX

From the race parking (A) to Spectator Site (B):

- Take a right out of parking garage onto Hwy 114 Service Road
- Take first right onto N O'Connor Blvd
- Turn left Riverside Dr
- Police station is on the right a short drive up the road
- Drive is 3.5 miles, approx. 9 minutes.

Park in Police Station parking lot at the south end where the trail entrance is. From trail entrance, walk a couple minutes down to meet the trail where runners will be passing by.

F