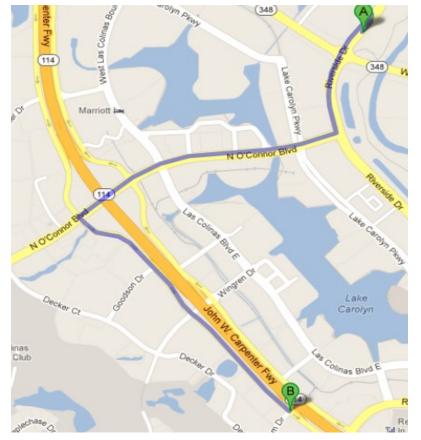

## Location:

At Roughly Miles 1.7 and 11.3 on the Half Marathon Course.

<u>Park at</u>: Birds Fort Trail Park, 5650 Riverside Dr Irving, Texas

From the race site parking (A) to Spectator Site (B):

- Take a right out of parking garage onto Hwy 114
  Service Road
- Take first right onto N O'Connor Blvd
- Turn left Riverside Dr
- Small parking lot shortly on your right
- Drive is 2.0 miles, approx. 6 minutes.