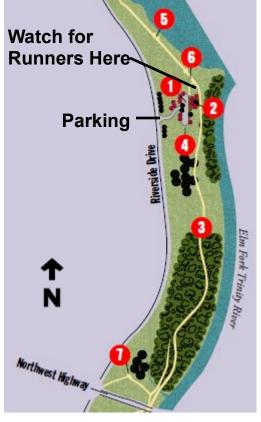

- 1. Parking area.
- 2. Large pavilion with eight tables and a drinking fountain.
- 3. Concrete surface trail (not lighted).
- 4. Portable restrooms.
- 5. Two river overlook shelters.
- 6. Campión Trails dedication marker.
- 7. Campión Trails gateway monument with lion sculptures.