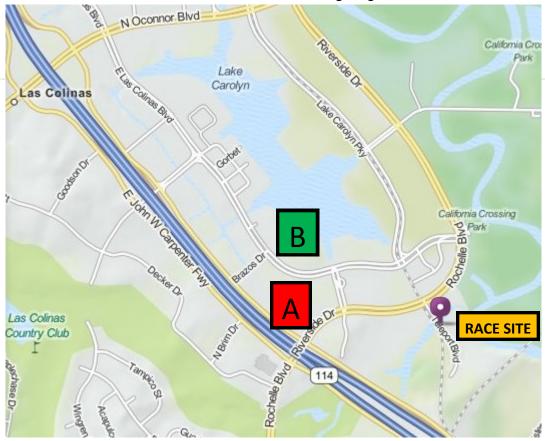

## **Parking Map**

A - The Summit at Las Colinas - 545 East John Carpenter Freeway, Irving, TX

There are street entrances on both Riverside and Hwy 114 Service Rd. Please park on the upper floors of this garage. No underground parking is allowed.

<u>B</u> - <u>Waterway Tower</u> - 433 East Las Colinas Blvd, Irving, TX.

The entrance is on East Las Colinas Boulevard

These parking garages are the only ones Love the Half has permission to use.

There is no cost for parking. Participants are encouraged to arrive at least 1 hour early to allow plenty of time for parking. Please do not leave litter in the garage or future race parking permission will be denied.