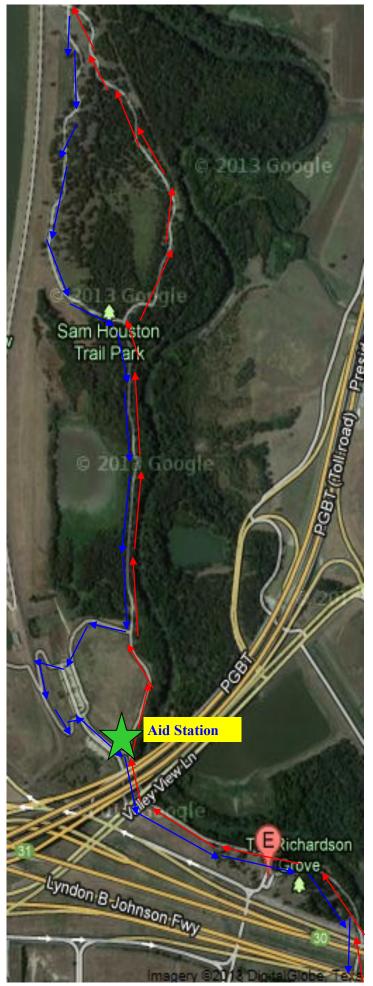

## Sam Houston Loop Satellite View

The course will start at 3838 Teleport Blvd, Irving, TX. Runners will head North on Teleport, then turn right on Riverside, then turn right to enter Campion Trail.

Runners will run North past California Crossing, Bird's Fort Park, Irving Police Station, WT Richardson Grove, then veer right making the loop around Sam Houston Park.

Run North across the bridge, then turn left at the dead end, then turn left, then turn left again heading South towards oncoming runners and returning to run across the bridge.

Turn right to finish the loop around Sam Houston Park. Runners will run South past WT Richardson Grove, Irving Police Station, Bird's Fort Park, past California Crossing, exit the trail, then turn left on Riverside, then left on Teleport.

The aid stations are approximately 2.5 - 3.0 miles apart.

The placement of the aid stations was determined by point of access to the trail and water sources. All aid stations will have water, sports drink and portalets.